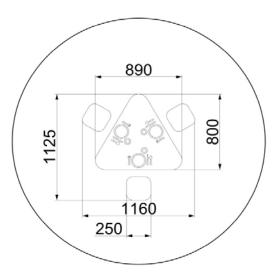

DATASHEET

| Type.                     | JUCCUI  |
|---------------------------|---------|
| Producer:                 | FUN TIN |
| Dimensions:               | 1125 x  |
|                           | (lenght |
| Safety area:              |         |
| Platform height:          |         |
| Max. fall height:         | 625 mm  |
| User group:               |         |
| Spare parts availability: | Produce |

Type

Street furniture ME Itd 1160 x 625 mm x width x height)

n Producer