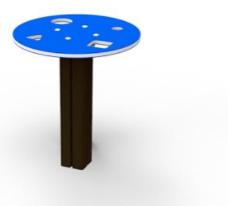

## Sandbox TABLE (AM116)

| - 7                       |           |
|---------------------------|-----------|
| Producer:                 | FUN TIME  |
| Dimensions:               | 400 x 400 |
|                           | (lenght x |
| Safety area:              | -         |
| Platform height:          | -         |
| Max. fall height:         | -         |
| User group:               | -         |
| Spare parts availability: | Producer  |
|                           |           |

Multifunctional tower FUN TIME ltd 400 x 400 x 350 mm (lenght x width x height)

## Materials used:

**Structural poles:** Aluminium profile 90x90 mm with eloxed surface, **Handles and other steel parts:** Stainless steel, **Roof and side panels:** HDPE sheets wit 12, 15 or 19mm thickness. **Screws:** Stainless steel