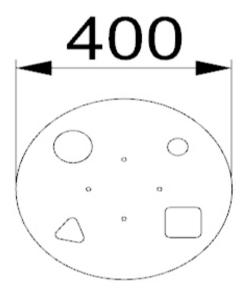

## Sandbox TABLE (AM116)

| - 7                       |           |
|---------------------------|-----------|
| Producer:                 | FUN TIME  |
| Dimensions:               | 400 x 400 |
|                           | (lenght x |
| Safety area:              | -         |
| Platform height:          | -         |
| Max. fall height:         | -         |
| User group:               | -         |
| Spare parts availability: | Producer  |
|                           |           |

Multifunctional tower FUN TIME ltd 400 x 400 x 350 mm (lenght x width x height)