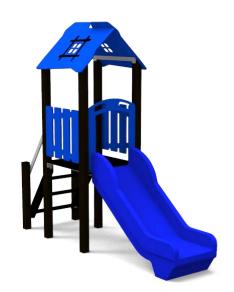

## Product:

## MOMO (A7500 HDPE)

| Туре:                     | Multifunctional tower     |
|---------------------------|---------------------------|
| Producer:                 | FUN TIME Itd              |
| Dimensions:               | 2910 x 894 x 2700 mm      |
|                           | (lenght x width x height) |
| Safety area:              | 6410 x 3894 mm / 20m2     |
| Platform height:          | 990 mm                    |
| Max. fall height:         | 990 mm                    |
| User group:               | 3-12 years                |
| Spare parts availability: | Producer                  |

Materials used:

Structural poles: Aluminium profile 90x90 mm with eloxed surface, Platforms: made of 12mm HPL antislip surface sheet 870x870mm, Stairs: made of 12mm HPL anti-slip surface sheet 670x140mm, Handles and other steel parts: Stainless steel. Roof and side panels: 12/15/19mm HDPE sheet . Slide: Polyethylene, Screws / connecting material: Stainless steel.