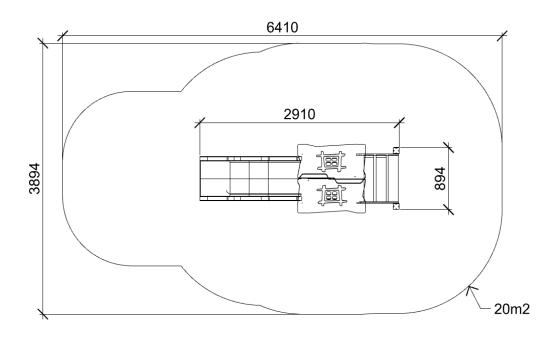

## MOMO (A7500 HDPE)

| Туре:                     | Multifunctional tower     |
|---------------------------|---------------------------|
| Producer:                 | FUN TIME Itd              |
| Dimensions:               | 2910 x 894 x 2700 mm      |
|                           | (lenght x width x height) |
| Safety area:              | 6410 x 3894 mm / 20m2     |
| Platform height:          | 990 mm                    |
| Max. fall height:         | 990 mm                    |
| User group:               | 3-12 years                |
| Spare parts availability: | Producer                  |