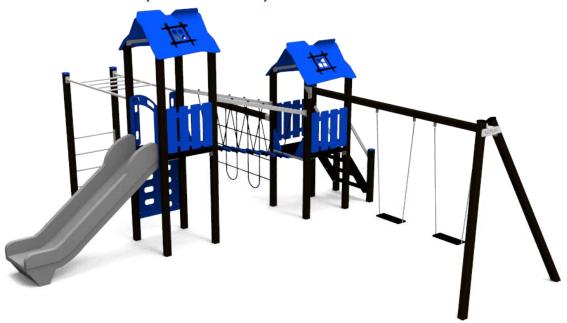

LEO (A7554 HDPE) Product:

Type: Multifunctional tower

Producer: **FUN TIME Itd** 

**Dimensions:** 5870 x 6620 x 3340 mm

(lenght x width x height)

9980 x 8120 mm / 68m2 Safety area:

Platform height: 1400 mm Max. fall height: 1400 mm User group: 3-12 years Spare parts availability: **Producer** 