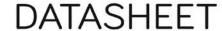

LEO (A7554 HDPE) Product:

Type: Multifunctional tower

Producer: **FUN TIME Itd** 

**Dimensions:** 5870 x 6620 x 3340 mm

(lenght x width x height)

9980 x 8120 mm / 68m2 Safety area:

Platform height: 1400 mm Max. fall height: 1400 mm User group: 3-12 years Spare parts availability: **Producer** 

## Materials used:

Structural poles: Aluminium profile 90x90 mm with eloxed surface, Platforms: made of 12mm HPL anti-slip surface sheet 870x870mm, Stairs: made of 12mm HPL anti-slip surface sheet 670x140mm, Handles and other steel parts: Stainless steel. Roof and side panels: 12/15/19mm HDPE sheet . Slide: Polyethylene, Screws / connecting material: Stainless steel.