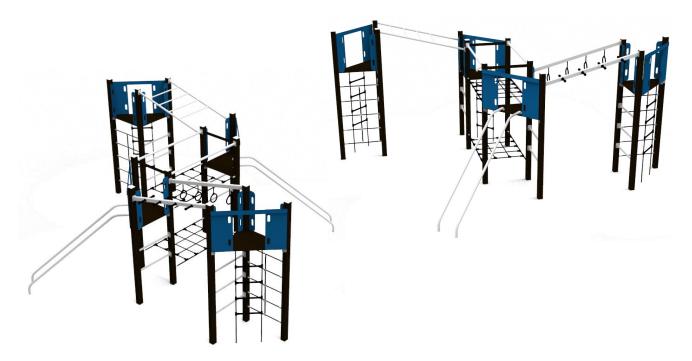

## Climbing wall SIVU (A815)

| Туре:                     | Climbing elements         |
|---------------------------|---------------------------|
| Producer:                 | FUN TIME Itd              |
| Dimensions:               | 5885 x 5430 x 2608 mm     |
|                           | (lenght x width x height) |
| Safety area:              | 9290 x 8335 mm / 54m2     |
| Platform height:          | -                         |
| Max. fall height:         | 1800 mm                   |
| User group:               | 3-12 years                |
| Spare parts availability: | Producer                  |
| *                         | 9290                      |
| ×                         |                           |

## Materials used:

**Structural poles:** Aluminium profile 90x90 mm with eloxed surface, **Handles and other steel parts:** Stainless steel. **Roof and side panels:** HPL sheets with 8 or 12mm thickness. **Rope:** Hercules - 16mm steeel reinforced poyamid rope. **Screws:** Stainless steel