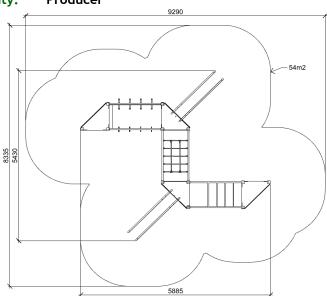

## Climbing wall SIVU (A815)

| Туре:                     | Climbing elements         |
|---------------------------|---------------------------|
| Producer:                 | FUN TIME Itd              |
| Dimensions:               | 5885 x 5430 x 2608 mm     |
|                           | (lenght x width x height) |
| Safety area:              | 9290 x 8335 mm / 54m2     |
| Platform height:          | -                         |
| Max. fall height:         | 1800 mm                   |
| User group:               | 3-12 years                |
| Spare parts availability: | Producer                  |
| *                         | 9290                      |
| ×                         |                           |