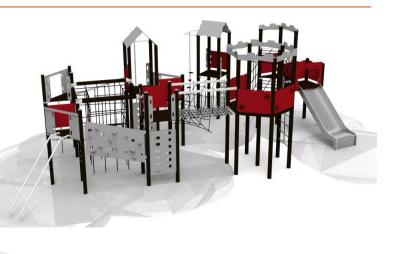

## DATASHEET

Product:

RICHIE (A844)

Type: Producer: Dimensions:

Safety area: Platform height: Max. fall height: User group: Spare parts availability: Multifunctional tower FUN TIME Itd 10433x7129 x 3500 mm (lenght x width x height) 13594 x 10146 mm / 1800 mm 2300 mm 6-12 years Producer

## Materials used:

Structural poles: Aluminium profile 90x90 mm with eloxed surface, Platforms: made of 12mm HPL antislip surface sheet 870x870mm, Stairs: made of 12mm HPL anti-slip surface sheet 670x140mm, Handles and other steel parts: Stainless steel. Roof and side panels: 8mm HPL sheet . Slide: Polyethylene, Screws / connecting material: Stainless steel.