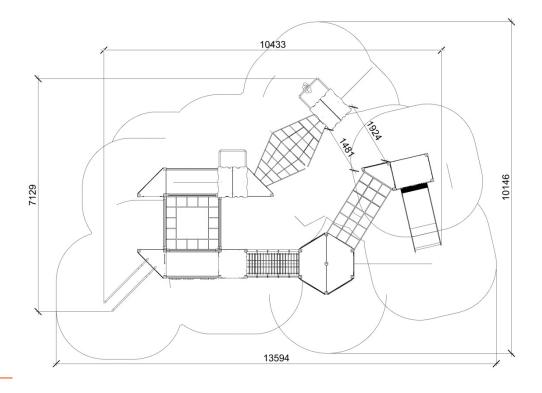

## DATASHEET

Product:

RICHIE (A844)

Type: Producer: Dimensions:

Safety area: Platform height: Max. fall height: User group: Spare parts availability: Multifunctional tower FUN TIME Itd 10433x7129 x 3500 mm (lenght x width x height) 13594 x 10146 mm / 1800 mm 2300 mm 6-12 years Producer