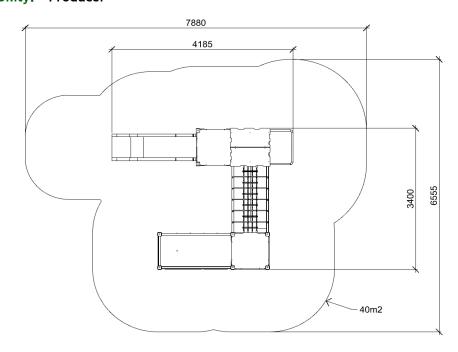

Product: DODO (A7564)

Type: Multifunctional tower

Producer: FUN TIME ltd

Dimensions: 4185 x 3400 x 3660 mm

(lenght x width x height)

Safety area: 7880 x 6555 mm / 40 m2

Platform height: 1800 mm

Max. fall height: 1800 mm