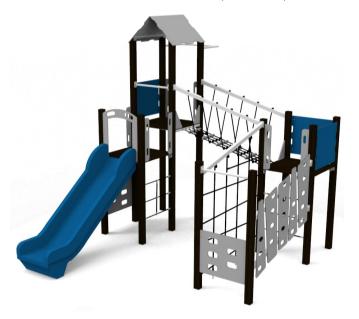

Product: DODO (A7564)

Type: Multifunctional tower

Producer: FUN TIME ltd

Dimensions: 4185 x 3400 x 3660 mm

(lenght x width x height)

Safety area: 7880 x 6555 mm / 40 m2

Platform height: 1800 mm

Max. fall height: 1800 mm

User group: 3-12 years

Spare parts availability: Producer

Materials used:

Structural poles: Aluminium profile 90x90 mm with eloxed surface, Platforms: made of 12mm HPL anti-slip surface sheet 870x870mm, Stairs: made of 12mm HPL anti-slip surface sheet 670x140mm, Handles and other steel parts: Stainless steel. Roof and side panels: 8mm HPL sheet . Slide: Polyethylene, Screws / connecting material: Stainless steel.