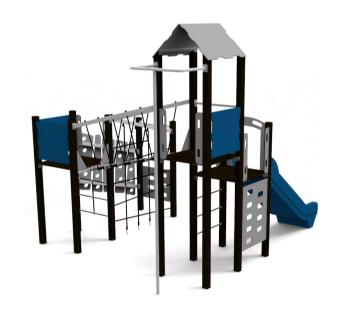

Product: DODO (A7564)

Type: Multifunctional tower

Producer: FUN TIME ltd

Dimensions: 4185 x 3400 x 3660 mm

(lenght x width x height)

Safety area: 7880 x 6555 mm / 40 m2

Platform height: 1800 mm

Max. fall height: 1800 mm

User group: 3-12 years

Spare parts availability: Producer

Materials used:

Structural poles: Aluminium profile 90x90 mm with eloxed surface, Platforms: made of 12mm HPL anti-slip surface sheet 870x870mm, Stairs: made of 12mm HPL anti-slip surface sheet 670x140mm, Handles and other steel parts: Stainless steel. Roof and side panels: 8mm HPL sheet . Slide: Polyethylene, Screws / connecting material: Stainless steel.