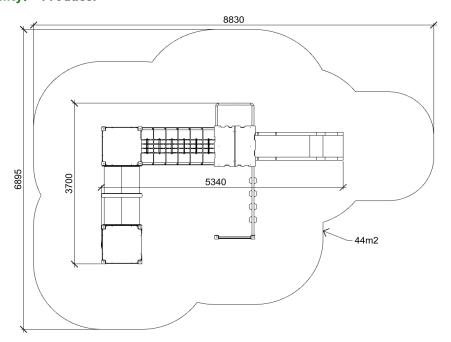

**ZAZU** (A7304) **Product:** 

Type: Multifunctional tower

**Producer: FUN TIME Itd** 

**Dimensions:** 5340 x 3700 x 3265 mm

(lenght x width x height)

Safety area: 8830 x 6895 mm / 44 m2

1400 mm Platform height: Max. fall height: 1400 mm User group: 3-12 years Spare parts availability: Producer