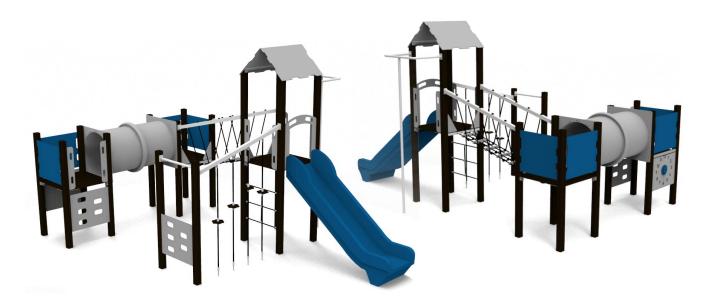

**ZAZU** (A7304) **Product:** 

Type: Multifunctional tower

**Producer: FUN TIME Itd** 

**Dimensions:** 5340 x 3700 x 3265 mm

(lenght x width x height)

Safety area: 8830 x 6895 mm / 44 m2

1400 mm Platform height: Max. fall height: 1400 mm User group: 3-12 years Spare parts availability: Producer