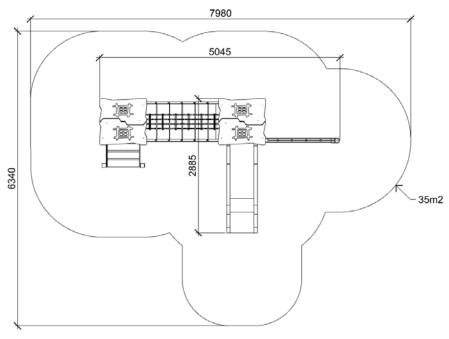

## PAOLA (A7552 HDPE)

| Туре:                     | Multifunctional tower     |
|---------------------------|---------------------------|
| Producer:                 | FUN TIME Itd              |
| Dimensions:               | 5045 x 2885 x 3340 mm     |
|                           | (lenght x width x height) |
| Safety area:              | 7980 x 6340 mm / 35m2     |
| Platform height:          | 1400 mm                   |
| Max. fall height:         | 1400 mm                   |
| User group:               | 3-12 years                |
| Spare parts availability: | Producer                  |
|                           |                           |