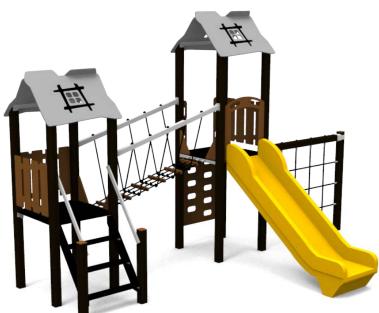

## PAOLA (A7552 HDPE)

| Туре:                     | Multifunctional tower     |
|---------------------------|---------------------------|
| Producer:                 | FUN TIME Itd              |
| Dimensions:               | 5045 x 2885 x 3340 mm     |
|                           | (lenght x width x height) |
| Safety area:              | 7980 x 6340 mm / 35m2     |
| Platform height:          | 1400 mm                   |
| Max. fall height:         | 1400 mm                   |
| User group:               | 3-12 years                |
| Spare parts availability: | Producer                  |
|                           |                           |

## Materials used:

Structural poles: Aluminium profile 90x90 mm with eloxed surface, Platforms: made of 12mm HPL anti-slip surface sheet 870x870mm, Stairs: made of 12mm HPL anti-slip surface sheet 670x140mm, Handles and other steel parts: Stainless steel. Roof and side panels: 12/15/19mm HDPE sheet . Slide: Polyethylene, Screws / connecting material: Stainless steel.