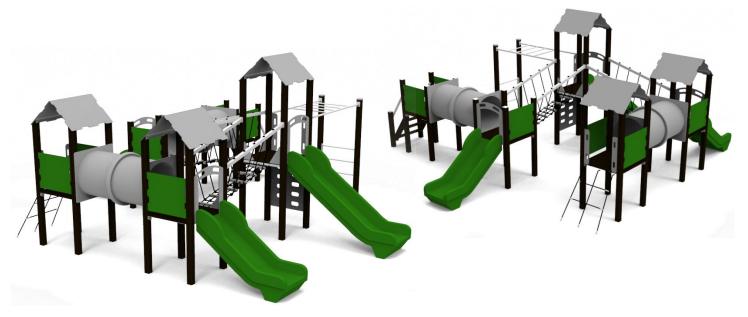

**BONDY** (A7005.1) **Product:** 

Type: Multifunctional tower

**Producer: FUN TIME Itd** 

**Dimensions:** 6810 x 6205 x 3265 mm

(lenght x width x height)

Safety area: 10810 x 9190 mm / 70 m2

1400 mm Platform height: Max. fall height: 1400 mm User group: 3-12 years Spare parts availability: Producer

Materials used:

Structural poles: Aluminium profile 90x90 mm with eloxed surface, Platforms: made of 12mm HPL anti-slip surface sheet 870x870mm, Stairs: made of 12mm HPL anti-slip surface sheet 670x140mm, Handles and other steel parts: Stainless steel. Roof and side panels: 8mm HPL sheet . Slide: Polyethylene, Screws / connecting material: Stainless steel.