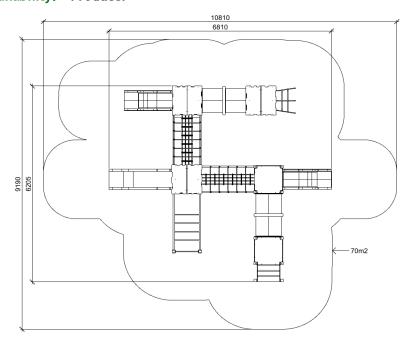

**BONDY** (A7005.1) **Product:** 

Type: Multifunctional tower

**Producer: FUN TIME Itd** 

**Dimensions:** 6810 x 6205 x 3265 mm

(lenght x width x height)

Safety area: 10810 x 9190 mm / 70 m2

1400 mm Platform height: Max. fall height: 1400 mm User group: 3-12 years Spare parts availability: Producer