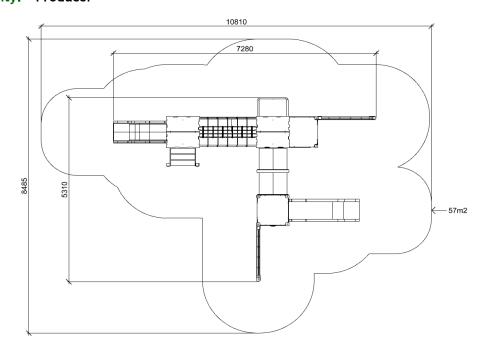

Type: Multifunctional tower

**Producer: FUN TIME Itd** 

**Dimensions:** 7280 x 5310 x 3265 mm

(lenght x width x height)

Safety area: 10810 x 8485 mm / 57 m2

1400 mm Platform height: Max. fall height: 1400 mm User group: 3-12 years Spare parts availability: Producer