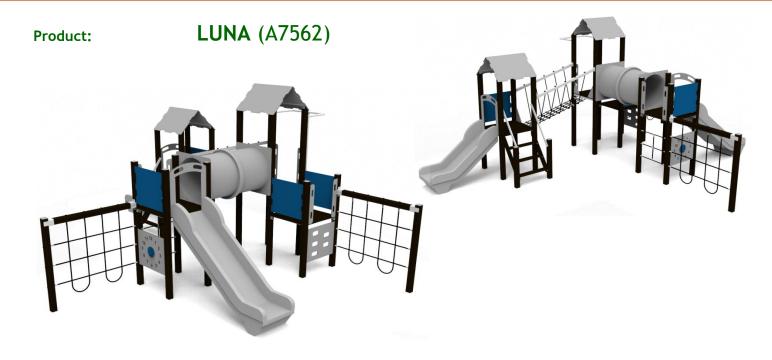

Type: Multifunctional tower

**Producer: FUN TIME Itd** 

**Dimensions:** 7280 x 5310 x 3265 mm

(lenght x width x height)

Safety area: 10810 x 8485 mm / 57 m2

1400 mm Platform height: Max. fall height: 1400 mm User group: 3-12 years Spare parts availability: Producer

## Materials used:

Structural poles: Aluminium profile 90x90 mm with eloxed surface, Platforms: made of 12mm HPL anti-slip surface sheet 870x870mm, Stairs: made of 12mm HPL anti-slip surface sheet 670x140mm, Handles and other steel parts: Stainless steel. Roof and side panels: 8mm HPL sheet . Slide: Polyethylene, Screws / connecting material: Stainless steel.