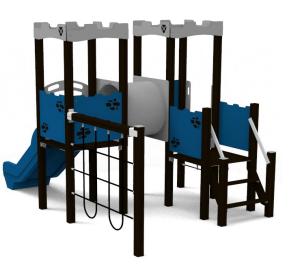

Tunes

**Multifunctional tower** FUN TIME Itd 3982 x 2464 x 2625 mm (lenght x width x height) 7463 x 5449 mm / 31 m2 990 mm 990 mm 3-12 years Spare parts availability: Producer