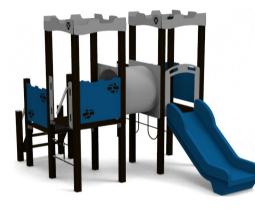

Tunes

**Multifunctional tower** FUN TIME Itd 3982 x 2464 x 2625 mm (lenght x width x height) 7463 x 5449 mm / 31 m2 990 mm 990 mm 3-12 years Spare parts availability: Producer