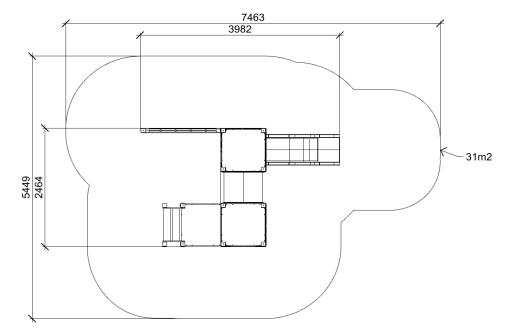

Tunes

**Multifunctional tower** FUN TIME Itd 3982 x 2464 x 2625 mm (lenght x width x height) 7463 x 5449 mm / 31 m2 990 mm 990 mm 3-12 years Spare parts availability: Producer