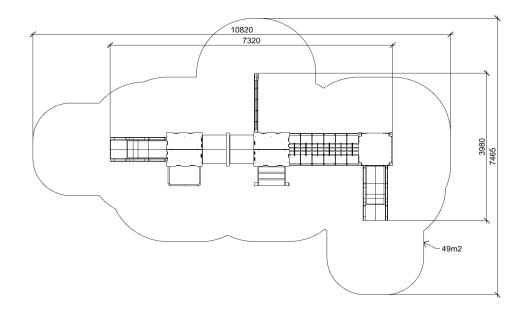

Product: JULIA (A7533)

Type: Multifunctional tower

Producer: FUN TIME Itd

Dimensions: 7320 x 3980 x 2625 mm

(lenght x width x height)

Safety area: 10820 x 7465 mm / 49 m2

Platform height: 990 mm

Max. fall height: 990 mm