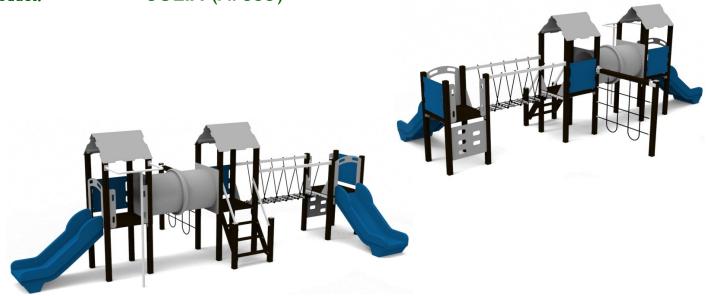

Product: JULIA (A7533)

Type: Multifunctional tower

Producer: FUN TIME Itd

Dimensions: 7320 x 3980 x 2625 mm

(lenght x width x height)

Safety area: 10820 x 7465 mm / 49 m2

Platform height: 990 mm

Max. fall height: 990 mm

User group: 3-12 years

Spare parts availability: Producer

Materials used:

Structural poles: Aluminium profile 90x90 mm with eloxed surface, Platforms: made of 12mm HPL anti-slip surface sheet 870x870mm, Stairs: made of 12mm HPL anti-slip surface sheet 670x140mm, Handles and other steel parts: Stainless steel. Roof and side panels: 8mm HPL sheet . Slide: Polyethylene, Screws / connecting material: Stainless steel.