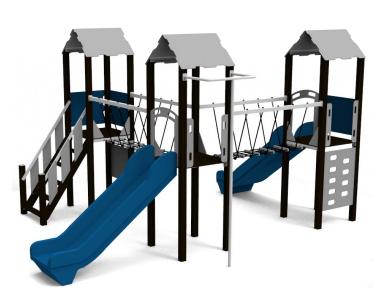

**DAISY** (A7300) **Product:** 

Type: Multifunctional tower

**Producer: FUN TIME Itd** 

**Dimensions:** 5540 x 4135 x 3265 mm

(lenght x width x height)

Safety area: 9025 x 7320 mm / 50 m2

1400 mm Platform height: Max. fall height: 1400 mm User group: 3-12 years Spare parts availability: Producer

## Materials used:

Structural poles: Aluminium profile 90x90 mm with eloxed surface, Platforms: made of 12mm HPL anti-slip surface sheet 870x870mm, Stairs: made of 12mm HPL anti-slip surface sheet 670x140mm, Handles and other steel parts: Stainless steel. Roof and side panels: 8mm HPL sheet . Slide: Polyethylene, Screws / connecting material: Stainless steel.