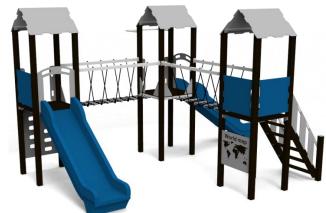

**DAISY** (A7300) **Product:** 

Type: Multifunctional tower

**Producer: FUN TIME Itd** 

**Dimensions:** 5540 x 4135 x 3265 mm

(lenght x width x height)

Safety area: 9025 x 7320 mm / 50 m2

1400 mm Platform height: Max. fall height: 1400 mm User group: 3-12 years Spare parts availability: Producer

## Materials used:

Structural poles: Aluminium profile 90x90 mm with eloxed surface, Platforms: made of 12mm HPL anti-slip surface sheet 870x870mm, Stairs: made of 12mm HPL anti-slip surface sheet 670x140mm, Handles and other steel parts: Stainless steel. Roof and side panels: 8mm HPL sheet . Slide: Polyethylene, Screws / connecting material: Stainless steel.