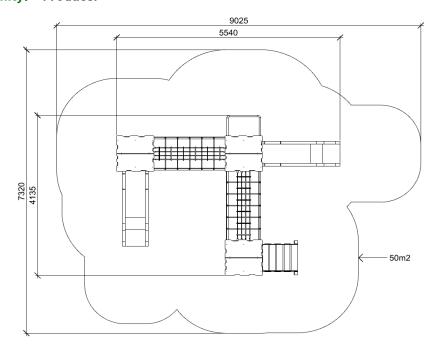

**DAISY** (A7300) **Product:** 

Type: Multifunctional tower

**Producer: FUN TIME Itd** 

**Dimensions:** 5540 x 4135 x 3265 mm

(lenght x width x height)

Safety area: 9025 x 7320 mm / 50 m2

1400 mm Platform height: Max. fall height: 1400 mm User group: 3-12 years Spare parts availability: Producer