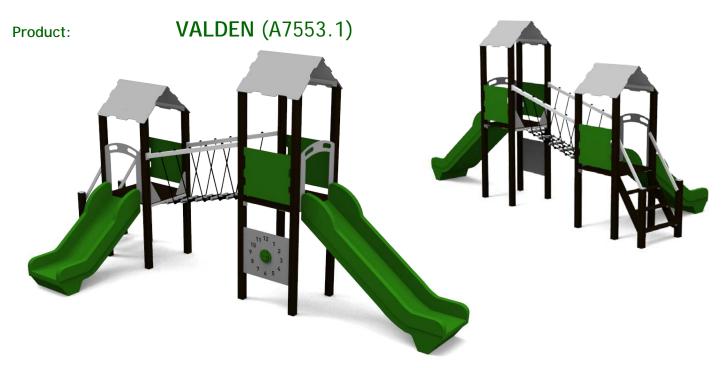

Type: Multifunctional tower

Producer: **FUN TIME Itd** 

**Dimensions:** 5870 x 2380 x 3265 mm

(lenght x width x height)

Safety area: 9370 x 5870 mm / 36 m2

1400 mm Platform height: Max. fall height: 1400 mm User group: 3-9 years Spare parts availability: Producer

## Materials used:

Structural poles: Aluminium profile 90x90 mm with eloxed surface, Platforms: made of 12mm HPL anti-slip surface sheet 870x870mm, Stairs: made of 12mm HPL anti-slip surface sheet 670x140mm, Handles and other steel parts: Stainless steel. Roof and side panels: 8mm HPL sheet . Slide: Polyethylene, Screws / connecting material: Stainless steel.