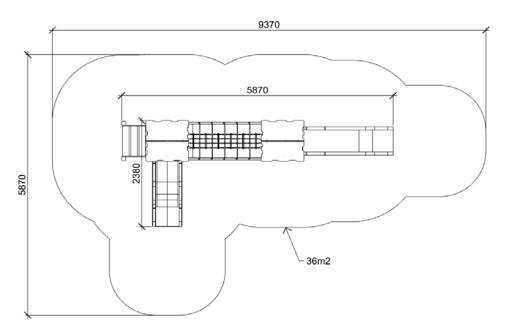

Type: Multifunctional tower

Producer: **FUN TIME Itd** 

**Dimensions:** 5870 x 2380 x 3265 mm

(lenght x width x height)

Safety area: 9370 x 5870 mm / 36 m2

1400 mm Platform height: Max. fall height: 1400 mm User group: 3-9 years Spare parts availability: Producer