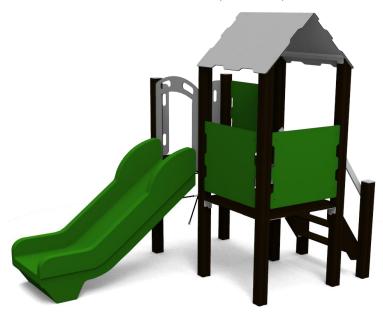

Product: ANNA (A7522)

Type: Multifunctional tower

Producer: FUN TIME ltd

Dimensions: 2735 x 2315 x 2385 mm

(lenght x width x height)

Safety area: 6235 x 5300 mm / 24m2

Platform height: 990 mm

Max. fall height: 990 mm

User group: 3-12 years

Spare parts availability: Producer

Materials used:

Structural poles: Aluminium profile 90x90 mm with eloxed surface, Platforms: made of 12mm HPL anti-slip surface sheet 870x870mm, Stairs: made of 12mm HPL anti-slip surface sheet 670x140mm, Handles and other steel parts: Stainless steel. Roof and side panels: 8mm HPL sheet . Slide: Polyethylene, Screws / connecting material: Stainless steel.