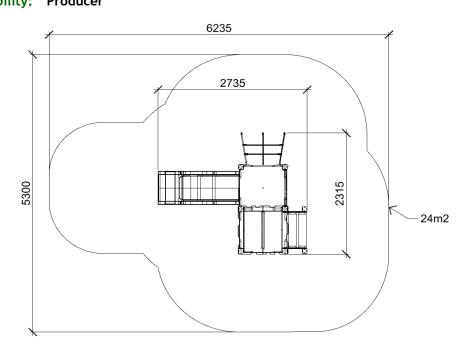

Product: ANNA (A7522)

Type: Multifunctional tower

Producer: FUN TIME ltd

Dimensions: 2735 x 2315 x 2385 mm

(lenght x width x height)

Safety area: 6235 x 5300 mm / 24m2

Platform height: 990 mm

Max. fall height: 990 mm