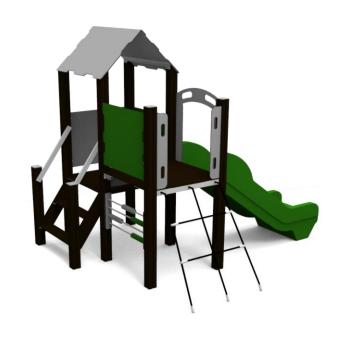

Product: ANNA (A7522)

Type: Multifunctional tower

Producer: FUN TIME ltd

Dimensions: 2735 x 2315 x 2385 mm

(lenght x width x height)

Safety area: 6235 x 5300 mm / 24m2

Platform height: 990 mm

Max. fall height: 990 mm

User group: 3-12 years

Spare parts availability: Producer

Materials used:

Structural poles: Aluminium profile 90x90 mm with eloxed surface, Platforms: made of 12mm HPL anti-slip surface sheet 870x870mm, Stairs: made of 12mm HPL anti-slip surface sheet 670x140mm, Handles and other steel parts: Stainless steel. Roof and side panels: 8mm HPL sheet . Slide: Polyethylene, Screws / connecting material: Stainless steel.