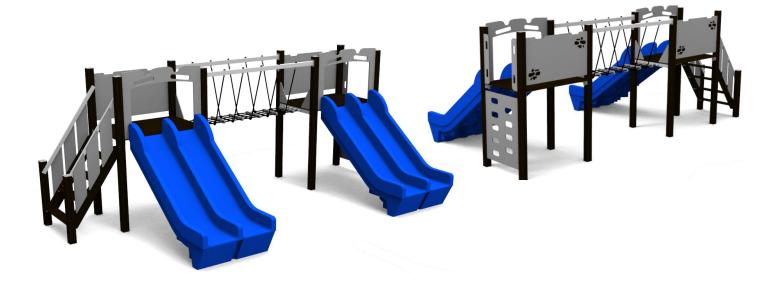

**DORY** (A7202) **Product:** 

Type: Multifunctional tower

**Producer: FUN TIME Itd** 

**Dimensions:** 5095 x 2575 x 2117 mm

(lenght x width x height)

Safety area: 8090 x 6075 mm / 42 m2

1250 mm Platform height: Max. fall height: 1250 mm User group: 3-12 years Spare parts availability: Producer

Materials used:

Structural poles: Aluminium profile 90x90 mm with eloxed surface, Platforms: made of 12mm HPL anti-slip surface sheet 870x870mm, Stairs: made of 12mm HPL anti-slip surface sheet 670x140mm, Handles and other steel parts: Stainless steel. Roof and side panels: 8mm HPL sheet . Slide: Polyethylene, Screws / connecting material: Stainless steel.