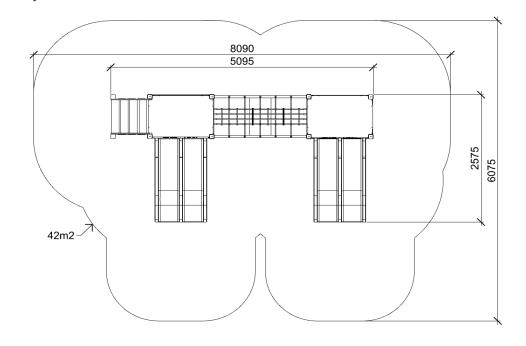

**DORY** (A7202) **Product:** 

Type: Multifunctional tower

**Producer: FUN TIME Itd** 

**Dimensions:** 5095 x 2575 x 2117 mm

(lenght x width x height)

Safety area: 8090 x 6075 mm / 42 m2

1250 mm Platform height: Max. fall height: 1250 mm User group: 3-12 years Spare parts availability: Producer