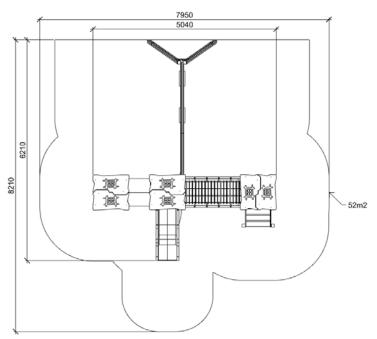

## MANGO (A7538 HDPE)

Type: Multifunctional tower

Producer: FUN TIME Itd

Dimensions: 5040 x 6210 x 2700 mm

(lenght x width x height)

Safety area: 7950 x 8210 mm / 52m2

Platform height: 990 mm

Max. fall height: 990 mm