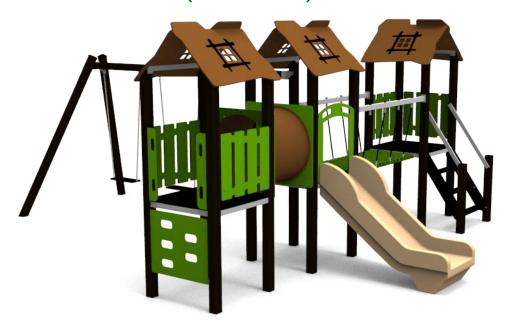

## MANGO (A7538 HDPE)

Type: Multifunctional tower

Producer: FUN TIME Itd

Dimensions: 5040 x 6210 x 2700 mm

(lenght x width x height)

Safety area: 7950 x 8210 mm / 52m2

Platform height: 990 mm

Max. fall height: 990 mm

User group: 3-12 years

Spare parts availability: Producer

Materials used:

Structural poles: Aluminium profile 90x90 mm with eloxed surface, Platforms: made of 12mm HPL antislip surface sheet 870x870mm, Stairs: made of 12mm HPL anti-slip surface sheet 670x140mm, Handles and other steel parts: Stainless steel. Roof and side panels: 12/15/19mm HDPE sheet . Slide: Polyethylene, Screws / connecting material: