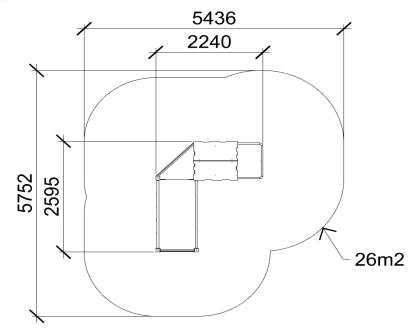

Product:

Type: Producer: Dimensions:

Safety area: Platform height: Max. fall height: User group: Spare parts availability: Multifunctional tower FUN TIME ltd 2240 x 2595 x 3660 mm (lenght x width x height) 5436 x 5752 mm / 26 m2 1800 mm 1800 mm 5-12 years Producer