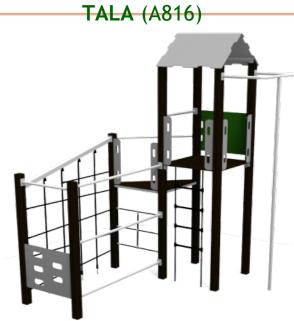

Product:

Type: Producer: Dimensions:

Safety area: Platform height: Max. fall height: User group: Spare parts availability: Multifunctional tower FUN TIME ltd 2240 x 2595 x 3660 mm (lenght x width x height) 5436 x 5752 mm / 26 m2 1800 mm 1800 mm 5-12 years Producer

## Materials used:

Structural poles: Aluminium profile 90x90 mm with eloxed surface, Platforms: made of 12mm HPL antislip surface sheet 870x870mm, Stairs: made of 12mm HPL anti-slip surface sheet 670x140mm, Handles and other steel parts: Stainless steel. Roof and side panels: 8mm HPL sheet . Slide: Polyethylene, Screws / connecting material: Stainless steel.