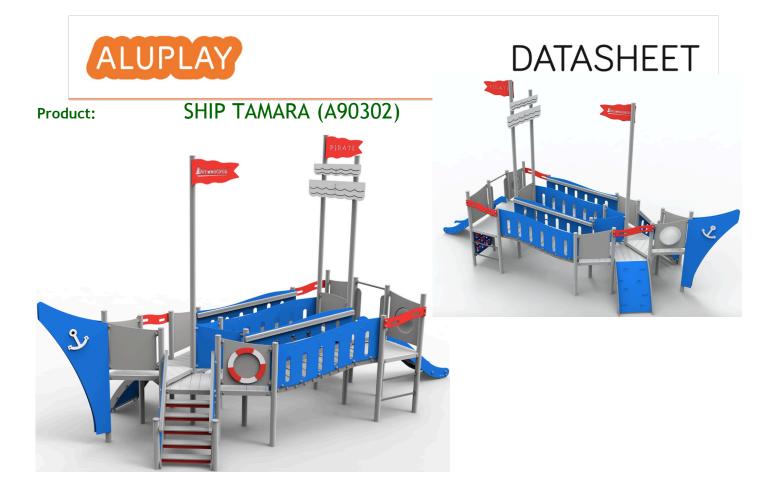

## Type:

Producer: Dimensions:

Safety area: Platform height: Max. fall height: User group: Spare parts availability:

## Multifunctional play structure

FUN TIME ltd 8010x3200x4500 (lenght x width x height) 11460 x 6000 mm

1200 mm 3-12 years Producer