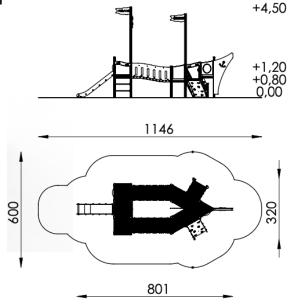

## Type:

Producer: Dimensions:

Safety area: Platform height: Max. fall height: User group: Spare parts availability:

## Multifunctional play structure

FUN TIME ltd 8010x3200x4500 (lenght x width x height) 11460 x 6000 mm

1200 mm 3-12 years Producer