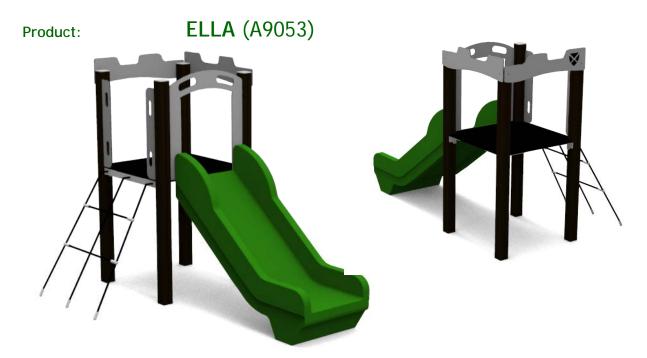

Multifunctional tower Type:

**FUN TIME Itd** Producer:

**Dimensions:** 2380 x 1515 x 1855 mm

(lenght x width x height)

Safety area: 5870 x 4495 mm / 20m2

990 mm Platform height: Max. fall height: 990 mm User group: 3-9 years Spare parts availability:

Materials used:

Structural poles: Aluminium profile 90x90 mm with eloxed surface, Platforms: made of 12mm HPL anti-slip surface sheet 870x870mm, Stairs: made of 12mm HPL anti-slip surface sheet 670x140mm, Handles and other steel parts: Stainless steel. Roof and side panels: 8mm HPL sheet . Slide: Polyethylene, Screws / connecting material: Stainless steel.