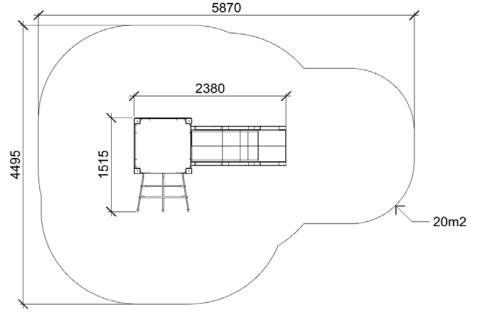

Multifunctional tower Type:

**FUN TIME Itd** Producer:

**Dimensions:** 2380 x 1515 x 1855 mm

(lenght x width x height)

Safety area: 5870 x 4495 mm / 20m2

990 mm Platform height: Max. fall height: 990 mm User group: 3-9 years Spare parts availability: