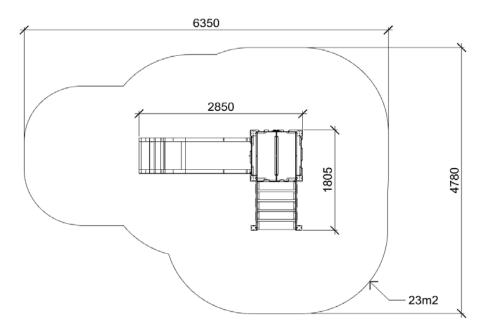

Product: LARA (A7100)

Type: Multifunctional tower

Producer: FUN TIME Itd

Dimensions: 2850 x 1805 x 3265 mm

(lenght x width x height)

Safety area: 6250 x 4780 mm / 23m2

Platform height: 1400 mm
Max. fall height: 1400 mm
User group: 3-9 years
Spare parts availability: Producer