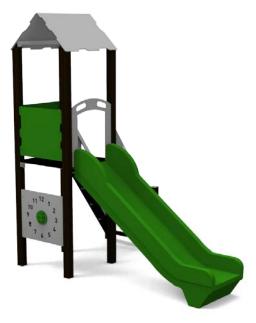

Product: LARA (A7100)

Type: Multifunctional tower

Producer: FUN TIME Itd

Dimensions: 2850 x 1805 x 3265 mm

(lenght x width x height)

Safety area: 6250 x 4780 mm / 23m2

Platform height: 1400 mm
Max. fall height: 1400 mm
User group: 3-9 years
Spare parts availability: Producer

## Materials used:

Structural poles: Aluminium profile 90x90 mm with eloxed surface, Platforms: made of 12mm HPL anti-slip surface sheet 870x870mm, Stairs: made of 12mm HPL anti-slip surface sheet 670x140mm, Handles and other steel parts: Stainless steel. Roof and side panels: 8mm HPL sheet . Slide: Polyethylene, Screws / connecting material: Stainless steel.