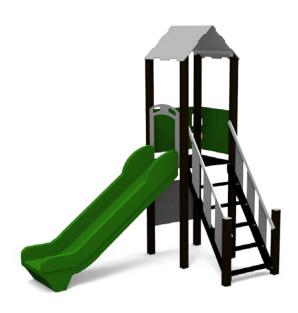

Product: LARA (A7100)

Type: Multifunctional tower

Producer: FUN TIME Itd

Dimensions: 2850 x 1805 x 3265 mm

(lenght x width x height)

Safety area: 6250 x 4780 mm / 23m2

Platform height: 1400 mm
Max. fall height: 1400 mm
User group: 3-9 years
Spare parts availability: Producer

## Materials used:

Structural poles: Aluminium profile 90x90 mm with eloxed surface, Platforms: made of 12mm HPL anti-slip surface sheet 870x870mm, Stairs: made of 12mm HPL anti-slip surface sheet 670x140mm, Handles and other steel parts: Stainless steel. Roof and side panels: 8mm HPL sheet . Slide: Polyethylene, Screws / connecting material: Stainless steel.