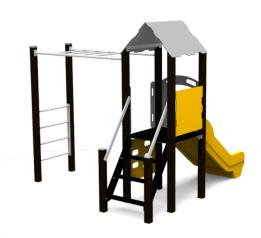

## Product: VICHY (A7505 HPL)

Type: Multifunctional tower

Producer: FUN TIME Itd

Dimensions: 2780 x 2900 x 2625 mm

(lenght x width x height)

Safety area: 5780 x 6400 mm / 27m2

Platform height: 990 mm
Max. fall height: 990 mm
User group: 3-12 years
Spare parts availability: Producer

Materials used:

Structural poles: Aluminium profile 90x90 mm with eloxed surface, Platforms: made of 12mm HPL antislip surface sheet 870x870mm, Stairs: made of 12mm HPL antislip surface sheet 670x140mm, Handles and other steel parts: Stainless steel. Roof and side panels: 8mm HPL sheet . Slide: Polyethylene, Screws / connecting material: Stainless steel.