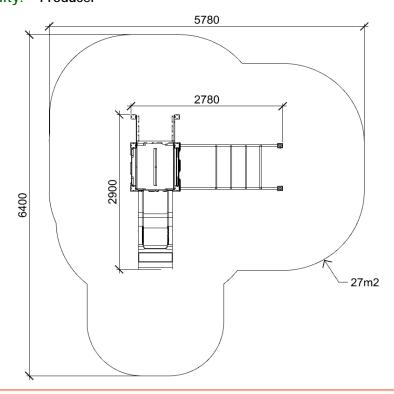

## Product: VICHY (A7505 HPL)

Type: Multifunctional tower

Producer: FUN TIME Itd

Dimensions: 2780 x 2900 x 2625 mm

(lenght x width x height)

Safety area: 5780 x 6400 mm / 27m2

Platform height: 990 mm
Max. fall height: 990 mm
User group: 3-12 years
Spare parts availability: Producer