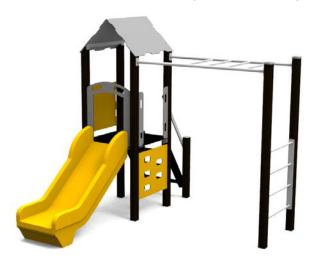

## Product: VICHY (A7505 HPL)

Type: Multifunctional tower

Producer: FUN TIME Itd

Dimensions: 2780 x 2900 x 2625 mm

(lenght x width x height)

Safety area: 5780 x 6400 mm / 27m2

Platform height: 990 mm
Max. fall height: 990 mm
User group: 3-12 years
Spare parts availability: Producer

Materials used:

Structural poles: Aluminium profile 90x90 mm with eloxed surface, Platforms: made of 12mm HPL antislip surface sheet 870x870mm, Stairs: made of 12mm HPL antislip surface sheet 670x140mm, Handles and other steel parts: Stainless steel. Roof and side panels: 8mm HPL sheet . Slide: Polyethylene, Screws / connecting material: Stainless steel.