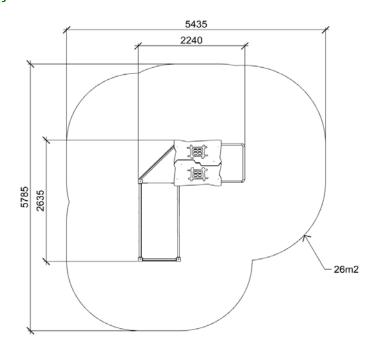

TALA (A816 HDPE) Product:

Type: Multifunctional tower

Producer: **FUN TIME Itd** 

**Dimensions:** 2240 x 2635 x 3735 mm

(lenght x width x height)

Safety area: 5435 x 5785 mm / 26m2

Platform height: 1800 mm Max. fall height: 1800 mm User group: 5-12 years Spare parts availability: **Producer** 