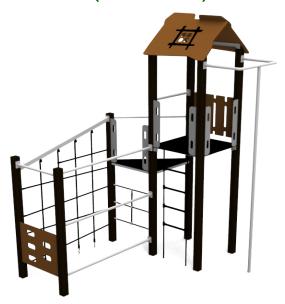

TALA (A816 HDPE) Product:

Type: Multifunctional tower

Producer: **FUN TIME Itd** 

**Dimensions:** 2240 x 2635 x 3735 mm

(lenght x width x height)

Safety area: 5435 x 5785 mm / 26m2

Platform height: 1800 mm Max. fall height: 1800 mm User group: 5-12 years Spare parts availability: **Producer** 

## Materials used:

Structural poles: Aluminium profile 90x90 mm with eloxed surface, Platforms: made of 12mm HPL anti-slip surface sheet 870x870mm, Stairs: made of 12mm HPL anti-slip surface sheet 670x140mm, Handles and other steel parts: Stainless steel. Roof and side panels: 12/15/19mm HDPE sheet . Slide: Polyethylene, Screws / connecting material: Stainless steel.