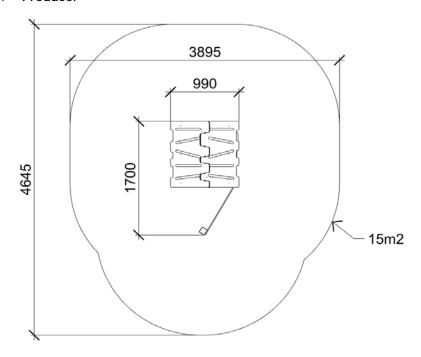

TABY (A7515 HDPE) Product:

Type:

Producer:

**Dimensions:** 

Safety area:

Platform height: Max. fall height:

User group:

Spare parts availability:

Multifunctional tower

**FUN TIME Itd** 

990 x 1700 x 2010 mm

(lenght x width x height)

3895 x 4645 mm / 15m2

300 mm

300 mm

3-9 years