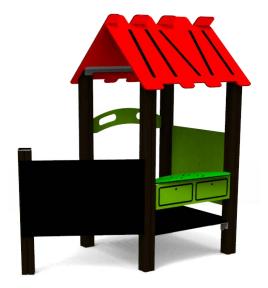

TABY (A7515 HDPE) Product:

Type:

Producer:

**Dimensions:** 

Safety area:

Platform height: Max. fall height:

User group:

Spare parts availability:

Multifunctional tower

**FUN TIME Itd** 

990 x 1700 x 2010 mm

(lenght x width x height)

3895 x 4645 mm / 15m2

300 mm

300 mm

3-9 years

## Materials used:

Structural poles: Aluminium profile 90x90 mm with eloxed surface, Platforms: made of 12mm HPL anti-slip surface sheet 870x870mm, Stairs: made of 12mm HPL anti-slip surface sheet 670x140mm, Handles and other steel parts: Stainless steel. Roof and side panels: 12/15/19mm HDPE sheet . Slide: Polyethylene, Screws / connecting material: Stainless steel.