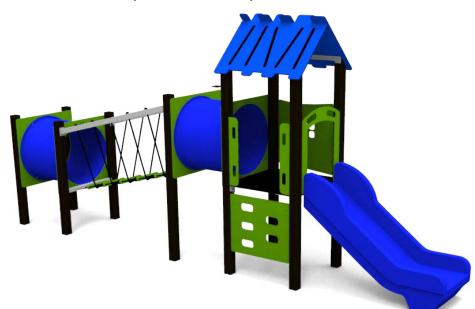

Product:

TUNELLA (A7528 HDPE)

| Туре:                     | Multifunctional tower     |
|---------------------------|---------------------------|
| Producer:                 | FUN TIME Itd              |
| Dimensions:               | 5570 x 991 x 2700 mm      |
|                           | (lenght x width x height) |
| Safety area:              | 9095 x 3895 mm / 31m2     |
| Platform height:          | 990 mm                    |
| Max. fall height:         | 990 mm                    |
| User group:               | 5-12 years                |
| Spare parts availability: | Producer                  |
|                           |                           |

## Materials used:

Structural poles: Aluminium profile 90x90 mm with eloxed surface, Platforms: made of 12mm HPL anti-slip surface sheet 870x870mm, Stairs: made of 12mm HPL anti-slip surface sheet 670x140mm, Handles and other steel parts: Stainless steel. Roof and side panels: 12/15/19mm HDPE sheet . Slide: Polyethylene, Screws / connecting material: Stainless steel.