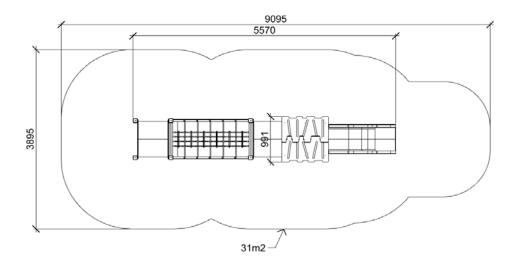

Product:

TUNELLA (A7528 HDPE)

| Туре:                     | Multifunctional tower     |
|---------------------------|---------------------------|
| Producer:                 | FUN TIME Itd              |
| Dimensions:               | 5570 x 991 x 2700 mm      |
|                           | (lenght x width x height) |
| Safety area:              | 9095 x 3895 mm / 31m2     |
| Platform height:          | 990 mm                    |
| Max. fall height:         | 990 mm                    |
| User group:               | 5-12 years                |
| Spare parts availability: | Producer                  |
|                           |                           |