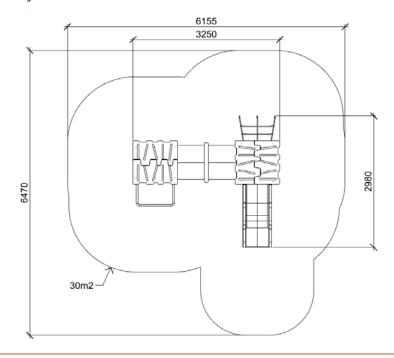

## TATO (A7527 HDPE) Product:

Type: Multifunctional tower

**FUN TIME Itd** Producer:

**Dimensions:** 3250 x 2980 x 2700 mm

(lenght x width x height)

6155 x 6470 mm / 30m2 Safety area:

Platform height: 990 mm Max. fall height: 990 mm User group: 3-12 years Spare parts availability: **Producer** 