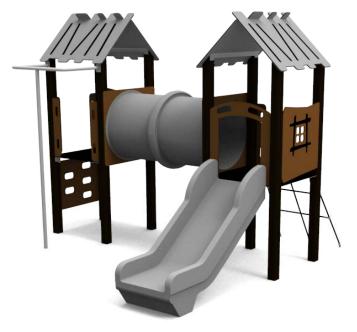

## TATO (A7527 HDPE) Product:

Type: Multifunctional tower

**FUN TIME Itd** Producer:

**Dimensions:** 3250 x 2980 x 2700 mm

(lenght x width x height)

6155 x 6470 mm / 30m2 Safety area:

Platform height: 990 mm Max. fall height: 990 mm User group: 3-12 years Spare parts availability: **Producer** 

## Materials used:

Structural poles: Aluminium profile 90x90 mm with eloxed surface, Platforms: made of 12mm HPL anti-slip surface sheet 870x870mm, Stairs: made of 12mm HPL anti-slip surface sheet 670x140mm, Handles and other steel parts: Stainless steel. Roof and side panels:

12/15/19mm HDPE sheet . Slide: Polyethylene, Screws / connecting material: Stainless steel.

info@aluplay.com