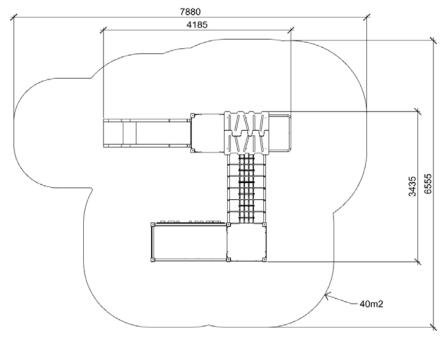

## DODO (A7564 HDPE)

| Туре:                     | Multifunctional tower     |
|---------------------------|---------------------------|
| Producer:                 | FUN TIME Itd              |
| Dimensions:               | 4185 x 3435 x 3735 mm     |
|                           | (lenght x width x height) |
| Safety area:              | 7880 x 6555 mm / 40m2     |
| Platform height:          | 1800 mm                   |
| Max. fall height:         | 1800 mm                   |
| User group:               | 5-12 years                |
| Spare parts availability: | Producer                  |
|                           |                           |