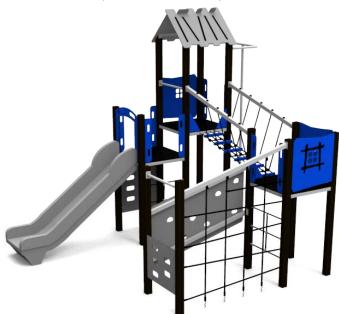

## DODO (A7564 HDPE)

| Туре:                     | Multifunctional tower     |
|---------------------------|---------------------------|
| Producer:                 | FUN TIME Itd              |
| Dimensions:               | 4185 x 3435 x 3735 mm     |
|                           | (lenght x width x height) |
| Safety area:              | 7880 x 6555 mm / 40m2     |
| Platform height:          | 1800 mm                   |
| Max. fall height:         | 1800 mm                   |
| User group:               | 5-12 years                |
| Spare parts availability: | Producer                  |
|                           |                           |

## Materials used:

Structural poles: Aluminium profile 90x90 mm with eloxed surface, Platforms: made of 12mm HPL antislip surface sheet 870x870mm, Stairs: made of 12mm HPL anti-slip surface sheet 670x140mm, Handles and other steel parts: Stainless steel. Roof and side panels: 12/15/19mm HDPE sheet . Slide: Polyethylene, Screws / connecting material: Stainless steel.