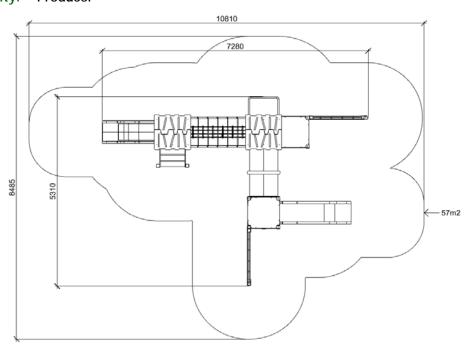

LUNA (A7562 HDPE) Product:

Type: Multifunctional tower

Producer: **FUN TIME Itd** 

**Dimensions:** 7280 x 5310 x 3340 mm

(lenght x width x height)

10810 x 8485 mm / 57m2 Safety area:

1400 mm Platform height: Max. fall height: 1400 mm User group: 3-12 years Spare parts availability: **Producer** 