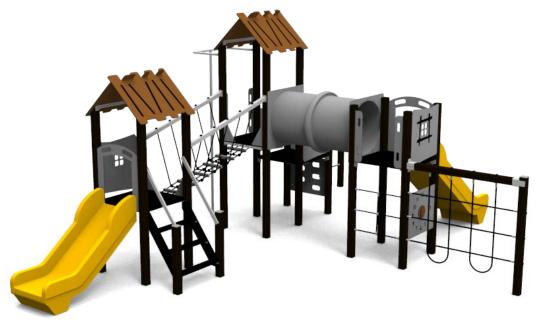

LUNA (A7562 HDPE) Product:

Type: Multifunctional tower

Producer: **FUN TIME Itd** 

**Dimensions:** 7280 x 5310 x 3340 mm

(lenght x width x height)

10810 x 8485 mm / 57m2 Safety area:

1400 mm Platform height: Max. fall height: 1400 mm User group: 3-12 years Spare parts availability: **Producer** 

Materials used:

Structural poles: Aluminium profile 90x90 mm with eloxed surface, Platforms: made of 12mm HPL antislip surface sheet 870x870mm, Stairs: made of 12mm HPL anti-slip surface sheet 670x140mm, Handles and other steel parts: Stainless steel. Roof and side panels: 12/15/19mm HDPE sheet . Slide: Polyethylene, Screws / connecting material: Stainless steel.