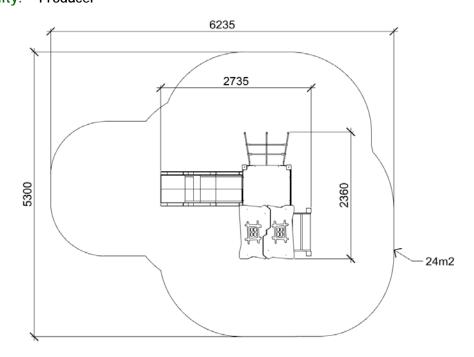

ANNA (A7522 HDPE) **Product:** 

Type: Multifunctional tower

**FUN TIME Itd** Producer:

**Dimensions:** 2735 x 2360 x 2460 mm

(lenght x width x height)

6235 x 5300 mm / 35m2 Safety area:

Platform height: 990 mm Max. fall height: 990 mm User group: 3-12 years Spare parts availability: **Producer** 