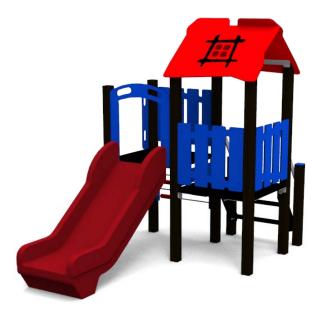

ANNA (A7522 HDPE) **Product:** 

Type: Multifunctional tower

**FUN TIME Itd** Producer:

**Dimensions:** 2735 x 2360 x 2460 mm

(lenght x width x height)

6235 x 5300 mm / 35m2 Safety area:

Platform height: 990 mm Max. fall height: 990 mm User group: 3-12 years Spare parts availability: **Producer** 

Materials used:

Structural poles: Aluminium profile 90x90 mm with eloxed surface, Platforms: made of 12mm HPL anti-slip surface sheet 870x870mm, Stairs: made of 12mm HPL anti-slip surface sheet 670x140mm, Handles and other steel parts: Stainless steel. Roof and side panels:

12/15/19mm HDPE sheet . Slide: Polyethylene, Screws / connecting material: Stainless steel.