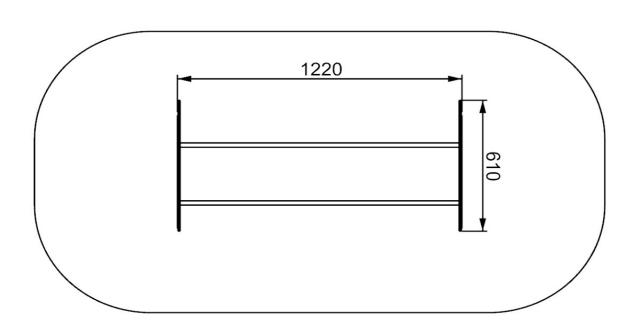

## bench HEDGEHOG (AM104)

Type: Street furniture

Producer: FUN TIME ltd

Dimensions: 1220 x 610 x 512 mm

(lenght x width x height)

Safety area:

Platform height:

Max. fall height: 456 mm