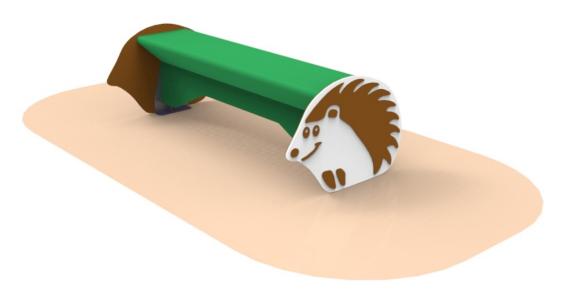

## bench HEDGEHOG (AM104)

Type: Street furniture

Producer: FUN TIME ltd

Dimensions: 1220 x 610 x 512 mm

(lenght x width x height)

Safety area:

Platform height:

Max. fall height: 456 mm