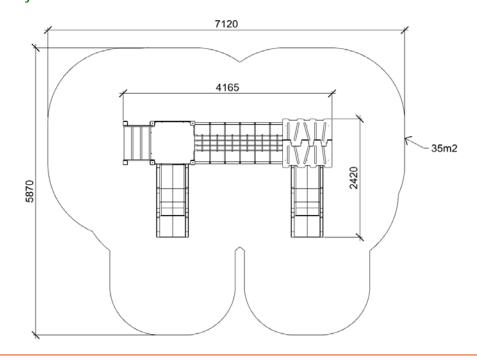

MAYA (A7521 HDPE) **Product:** 

Type: Multifunctional tower

Producer: **FUN TIME Itd** 

**Dimensions:** 4165 x 2420 x 2460 mm

(lenght x width x height)

7120 x 5870 mm / 35m2 Safety area:

990 mm Platform height: Max. fall height: 990 mm User group: 3-12 years Spare parts availability: **Producer** 