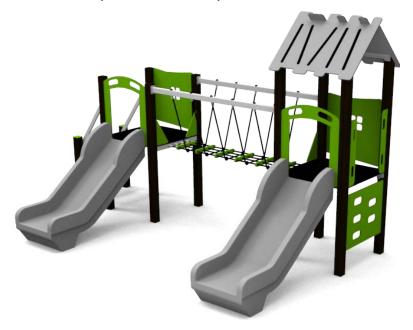

MAYA (A7521 HDPE) **Product:** 

Type: Multifunctional tower

Producer: **FUN TIME Itd** 

**Dimensions:** 4165 x 2420 x 2460 mm

(lenght x width x height)

7120 x 5870 mm / 35m2 Safety area:

990 mm Platform height: Max. fall height: 990 mm User group: 3-12 years Spare parts availability: **Producer** 

## Materials used:

Structural poles: Aluminium profile 90x90 mm with eloxed surface, Platforms: made of 12mm HPL anti-slip surface sheet 870x870mm, Stairs: made of 12mm HPL anti-slip surface sheet 670x140mm, Handles and other steel parts: Stainless steel. Roof and side panels:

12/15/19mm HDPE sheet . Slide: Polyethylene, Screws / connecting material: Stainless steel.

info@aluplay.com