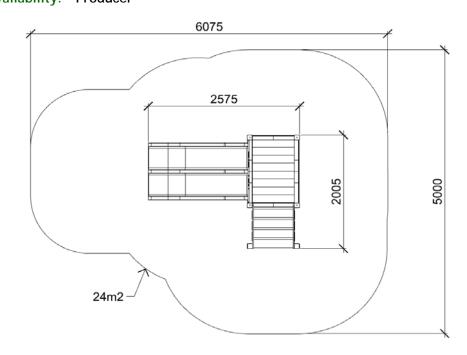

## **LAMA (A9055 HDPE)** Product:

Multifunctional tower Type:

Producer: **FUN TIME Itd** 

**Dimensions:** 2575 x 2005 x 2115 mm

(lenght x width x height)

Safety area: 6075 x 5000 mm / 24m2

1250 mm Platform height: Max. fall height: 1250 mm User group: 3-12 years Spare parts availability: **Producer** 