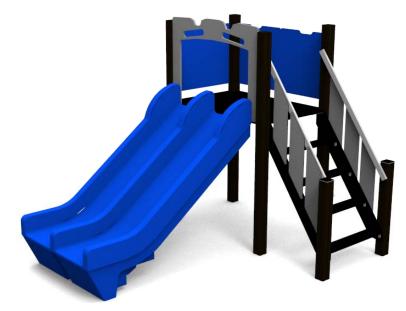

## **LAMA (A9055 HDPE)** Product:

Multifunctional tower Type:

Producer: **FUN TIME Itd** 

**Dimensions:** 2575 x 2005 x 2115 mm

(lenght x width x height)

Safety area: 6075 x 5000 mm / 24m2

1250 mm Platform height: Max. fall height: 1250 mm User group: 3-12 years Spare parts availability: **Producer** 