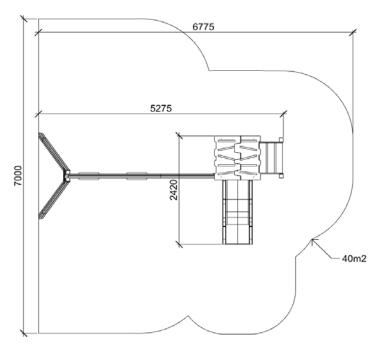

## DATASHEET

Type: Producer: Dimensions:

Product:

Safety area: Platform height: Max. fall height: User group: Spare parts availability: Multifunctional tower FUN TIME Itd 5275 x 2420 x 2700 mm (lenght x width x height) 6775 x 7000 mm / 40m2 990 mm 1250 mm 3-12 years Producer Materials used: