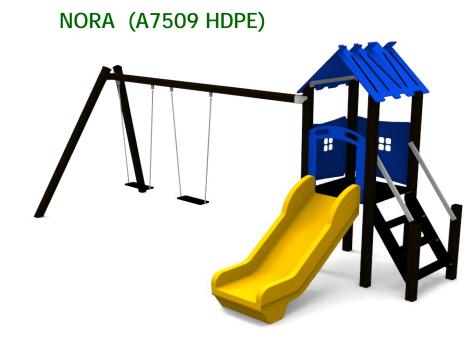

## DATASHEET

Type: Producer: Dimensions:

Product:

Safety area: Platform height: Max. fall height: User group: Spare parts availability: Multifunctional tower FUN TIME Itd 5275 x 2420 x 2700 mm (lenght x width x height) 6775 x 7000 mm / 40m2 990 mm 1250 mm 3-12 years Producer Materials used:

Structural poles: Aluminium profile 90x90 mm with eloxed surface, Platforms: made of 12mm HPL anti-slip surface sheet 870x870mm, Stairs: made of 12mm HPL anti-slip surface sheet 670x140mm, Handles and other steel parts: Stainless steel. Roof and side panels: 12/15/19mm HDPE sheet . Slide: Polyethylene, Screws / connecting material: Stainless steel.