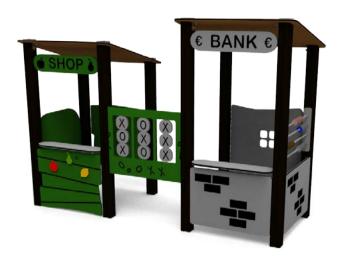

## Product:

## Double House / A9004

Type: Producer:

**Dimensions:** 

Safety area:

Platform height:

Max. fall height:

User group:

Spare parts availability:

Play houses

Fun Time Ltd

2500x 890 x 1780 mm

(lenght x width x height)

5500x3890mm

2-6 years Producer

## Materials used:

Structural poles: Aluminium profile 90x90 mm with eloxed surface, Platform: steel frame 880x880mm with wood-composite floor 140x24mm, Stairs: steel frame 670x140mm,, with wood-composite flooring 24mm thick, Handles and other steel parts: Steel with zinked layer and coloured powder coating. Roof and side panels: HDPE sheets wit 12, 15 or 19mm thickness. Slide: