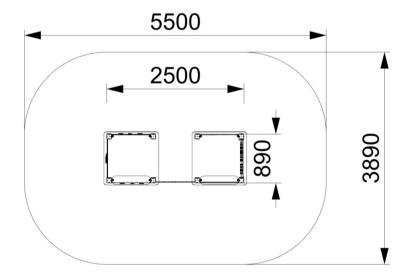

## Double House / A9004

Type: Producer:

**Dimensions:** 

Safety area:

Platform height:

Max. fall height:

User group:

Spare parts availability:

Play houses

Fun Time Ltd

2500x 890 x 1780 mm

(lenght x width x height)

5500x3890mm

2-6 years Producer