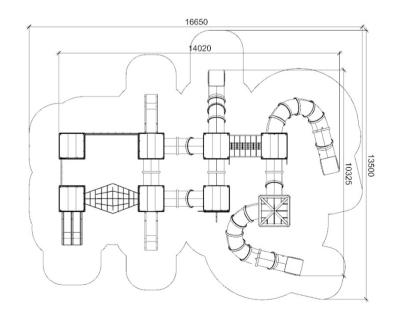

## HAINBURG (A7709) Product:

Type: Producer:

**Dimensions:** 

Safety area:

Platform height: Max. fall height:

User group:

Spare parts availability:

Multifunctional tower

ALUPLAY k.s.

(lenght x width x height)

16650 x 13500 mm

2350 mm 2350 mm 5-12 years

Producer

Materials used:

Structural poles: Aluminium profile 90x90 mm with 14020 x 10325 x 4780 mm eloxed surface, Platform: alulminium frame with anti-slip HDPE, Stairs: anti.slip HPL, Handles and other steel parts: Stainless steel or aluminium with eloxed surface, Roof and side panels: HDPE sheets wit 12, 15 or 19mm thickness. Slides and Tunels: Polyethylene, Screws: Stainless steel. Rope: 16mm polyamid rope with steel cord