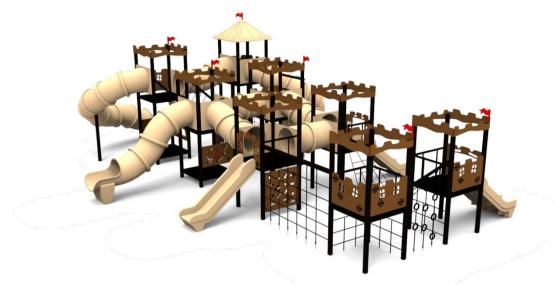

## HAINBURG (A7709) Product:

Type: Producer:

**Dimensions:** 

Safety area:

Platform height: Max. fall height:

User group:

Spare parts availability:

Multifunctional tower

ALUPLAY k.s.

(lenght x width x height)

16650 x 13500 mm

2350 mm 2350 mm 5-12 years

Producer

Materials used:

Structural poles: Aluminium profile 90x90 mm with 14020 x 10325 x 4780 mm eloxed surface, Platform: alulminium frame with anti-slip HDPE, Stairs: anti.slip HPL, Handles and other steel parts: Stainless steel or aluminium with eloxed surface, Roof and side panels: HDPE sheets wit 12, 15 or 19mm thickness. Slides and Tunels: Polyethylene, Screws: Stainless steel. Rope: 16mm polyamid rope with steel cord