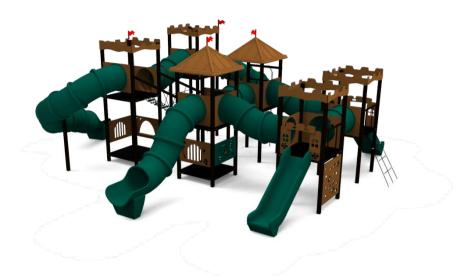

**ANTOL (A7708)** Product:

Type: Producer:

**Dimensions:** 

Safety area:

Platform height: Max. fall height:

User group:

Spare parts availability:

Multifunctional tower

ALUPLAY k.s.

(lenght x width x height)

13425 x 13530 mm

2350 mm 2350 mm 5-12 years

Producer

## Materials used:

Structural poles: Aluminium profile 90x90 mm with 10325 x 10890 x 4250 mm eloxed surface, Platform: alulminium frame with anti-slip HDPE, Stairs: anti.slip HPL, Handles and other steel parts: Stainless steel or aluminium with eloxed surface, Roof and side panels: HDPE sheets wit 12, 15 or 19mm thickness. Slides and Tunels: Polyethylene, Screws: Stainless steel. Rope: 16mm polyamid rope with steel cord