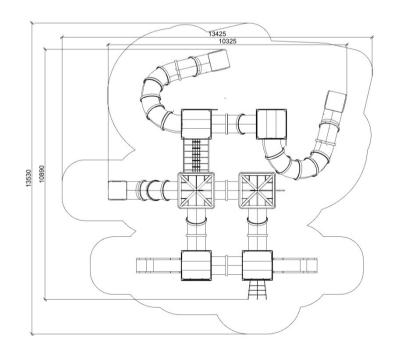

**ANTOL (A7708)** Product:

Type: Producer:

**Dimensions:** 

Safety area:

Platform height: Max. fall height:

User group:

Spare parts availability:

Multifunctional tower

ALUPLAY k.s.

(lenght x width x height)

13425 x 13530 mm

2350 mm 2350 mm 5-12 years

Producer

## Materials used:

Structural poles: Aluminium profile 90x90 mm with 10325 x 10890 x 4250 mm eloxed surface, Platform: alulminium frame with anti-slip HDPE, Stairs: anti.slip HPL, Handles and other steel parts: Stainless steel or aluminium with eloxed surface, Roof and side panels: HDPE sheets wit 12, 15 or 19mm thickness. Slides and Tunels: Polyethylene, Screws: Stainless steel. Rope: 16mm polyamid rope with steel cord