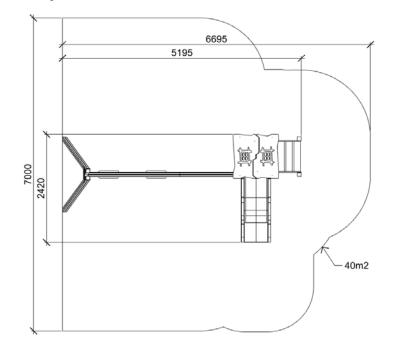

BELLA (A7508 HDPE) Product:

Type: Multifunctional tower

Producer: **FUN TIME Itd** 

**Dimensions:** 5165 x 2420 x 2700 mm

(lenght x width x height)

Safety area: 6695 x 7000 mm / 40m2

990 mm Platform height: Max. fall height: 990 mm User group: 3-12 years Spare parts availability: **Producer** 