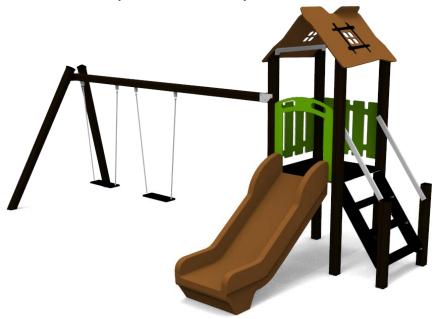

BELLA (A7508 HDPE) Product:

Type: Multifunctional tower

Producer: **FUN TIME Itd** 

**Dimensions:** 5165 x 2420 x 2700 mm

(lenght x width x height)

Safety area: 6695 x 7000 mm / 40m2

990 mm Platform height: Max. fall height: 990 mm User group: 3-12 years Spare parts availability: **Producer** 