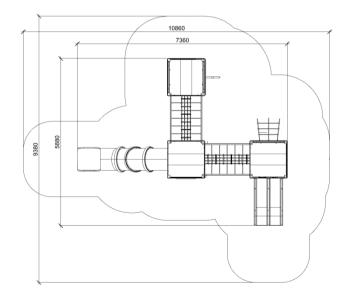

## Product: ROHAN (A7704)

Type: Multifunctional tower

Producer: ALUPLAY k.s.

Dimensions: 7360 x 5880 x 3460 mm (lenght x width x height)

Safety area: 10860 x 9380 mm

Platform height: 1700 mm
Max. fall height: 1700 mm
User group: 5-12 years
Spare parts availability: Producer