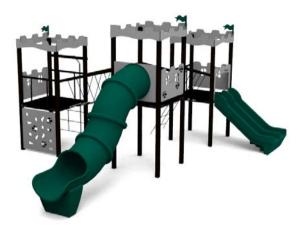

## Product: ROHAN (A7704)

Type: Multifunctional tower

Producer: ALUPLAY k.s.

Dimensions: 7360 x 5880 x 3460 mm (lenght x width x height)

Safety area: 10860 x 9380 mm

Platform height: 1700 mm
Max. fall height: 1700 mm
User group: 5-12 years
Spare parts availability: Producer