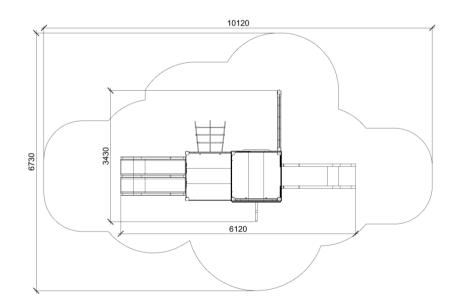

## Product: HENRICH (A7701.2)

Type: Multifunctional tower

Producer: ALUPLAY k.s.

Dimensions: 6120 x 3430 x 3160 mm

(lenght x width x height)

Safety area: 10120 x 6730 mm

Platform height: 1400 mm
Max. fall height: 1400 mm
User group: 5-12 years
Spare parts availability: Producer