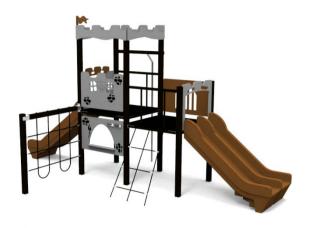

## Product: HENRICH (A7701.2)

Type: Multifunctional tower

Producer: ALUPLAY k.s.

Dimensions: 6120 x 3430 x 3160 mm

(lenght x width x height)

Safety area: 10120 x 6730 mm

Platform height: 1400 mm
Max. fall height: 1400 mm
User group: 5-12 years
Spare parts availability: Producer

## Materials used:

Structural poles: Aluminium profile 90x90 mm with eloxed surface, Platform: alulminium frame with anti-slip HDPE, Stairs: anti.slip HPL, Handles and other steel parts: Stainless steel or aluminium with eloxed surface, Roof and side panels: HDPE sheets wit 12, 15 or 19mm thickness. Slides and Tunels: Polyethylene, Screws: Stainless steel. Rope: 16mm polyamid rope with steel cord