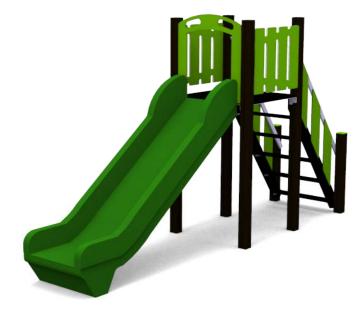

Product: FIDO S (A9051 HDPE)

Type: Multifunctional tower

Producer: FUN TIME Itd

Dimensions: 3735 x 895 x 2225 mm

(lenght x width x height)

Safety area: 7235 x 3895 mm / 23m2

Platform height: 1400 mm

Max. fall height: 1400 mm

User group: 3-12 years

Spare parts availability: Producer

## Materials used:

Structural poles: Aluminium profile 90x90 mm with eloxed surface, Platforms: made of 12mm HPL anti-slip surface sheet 870x870mm, Stairs: made of 12mm HPL anti-slip surface sheet 670x140mm, Handles and other steel parts: Stainless steel. Roof and side panels: 12/15/19mm HDPE sheet . Slide: Polyethylene, Screws / connecting material: Stainless steel.