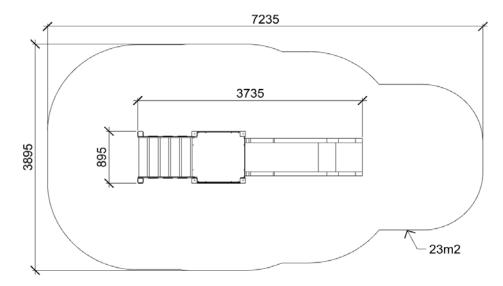

Product: FIDO S (A9051 HDPE)

Type: Multifunctional tower

Producer: FUN TIME Itd

Dimensions: 3735 x 895 x 2225 mm

(lenght x width x height)

Safety area: 7235 x 3895 mm / 23m2

Platform height: 1400 mm

Max. fall height: 1400 mm