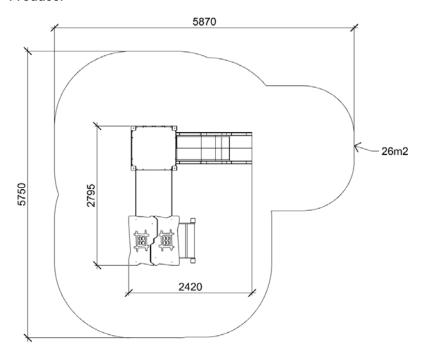

KIKI (A7520 HDPE) Product:

Type: Multifunctional tower

Producer: **FUN TIME Itd** 

**Dimensions:** 2420 x 2795 x 2460 mm

(lenght x width x height)

5870 x 5750 mm / 26m2 Safety area:

Platform height: 990 mm Max. fall height: 990 mm User group: 3-12 years Spare parts availability: **Producer** 