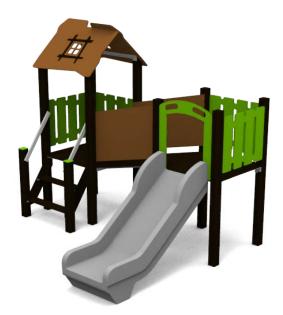

KIKI (A7520 HDPE) Product:

Type: Multifunctional tower

Producer: **FUN TIME Itd** 

**Dimensions:** 2420 x 2795 x 2460 mm

(lenght x width x height)

5870 x 5750 mm / 26m2 Safety area:

Platform height: 990 mm Max. fall height: 990 mm User group: 3-12 years Spare parts availability: **Producer** 

## Materials used:

Structural poles: Aluminium profile 90x90 mm with eloxed surface, Platforms: made of 12mm HPL anti-slip surface sheet 870x870mm, Stairs: made of 12mm HPL anti-slip surface sheet 670x140mm, Handles and other steel parts: Stainless steel. Roof and side panels: 12/15/19mm HDPE sheet . Slide: Polyethylene,