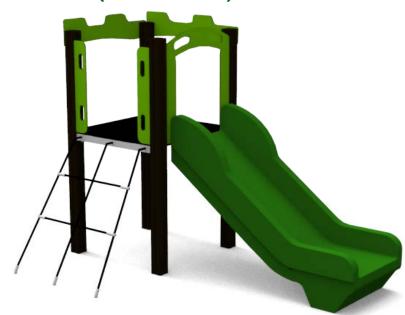

## ELLA (A9053 HDPE)

| Туре:                     | Multifunctional tower     |
|---------------------------|---------------------------|
| Producer:                 | FUN TIME Itd              |
| Dimensions:               | 2380 x 1515 x 1855 mm     |
|                           | (lenght x width x height) |
| Safety area:              | 5870 x 4495 mm / 20m2     |
| Platform height:          | 990 mm                    |
| Max. fall height:         | 990 mm                    |
| User group:               | 3-12 years                |
| Spare parts availability: | Producer                  |

Materials used:

Structural poles: Aluminium profile 90x90 mm with eloxed surface, Platforms: made of 12mm HPL anti-slip surface sheet 870x870mm, Stairs: made of 12mm HPL anti-slip surface sheet 670x140mm, Handles and other steel parts: Stainless steel. Roof and side panels: 12/15/19mm HDPE sheet . Slide: Polyethylene, Screws / connecting material: Stainless steel.