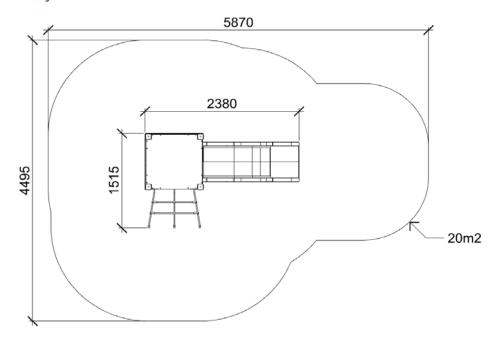

## ELLA (A9053 HDPE)

| Туре:                     | Multifunctional tower     |
|---------------------------|---------------------------|
| Producer:                 | FUN TIME Itd              |
| Dimensions:               | 2380 x 1515 x 1855 mm     |
|                           | (lenght x width x height) |
| Safety area:              | 5870 x 4495 mm / 20m2     |
| Platform height:          | 990 mm                    |
| Max. fall height:         | 990 mm                    |
| User group:               | 3-12 years                |
| Spare parts availability: | Producer                  |