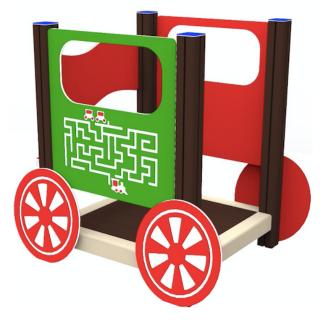

## DATASHEET

**Product:** 

**VAGO 3** (A9023)

Type:

**Producer:** 

**Dimensions:** 

Safety area:

Platform height:

Max. fall height:

User group:

Spare parts availability:

Multifunctional play structure

**FUN TIME Itd** 

1230 x 970 x 1200 mm (lenght x width x height)

4250 x 3900 mm / 15 m2

200 mm

200 mm

2-6 years

Producer

Materials used:

Structural poles: Aluminium profile 90x90 mm with eloxed surface, Platform: steel frame 880x880mm with wood-composite floor 140x24mm, Stairs: steel frame 670x140mm,, with wood-composite flooring 24mm thick, Handles and other steel parts: Steel with zinked layer and coloured powder coating. Roof and side panels: HDPE sheets wit 12, 15 or 19mm thickness. Slide: Polyethylene, Screws: Stainless steel