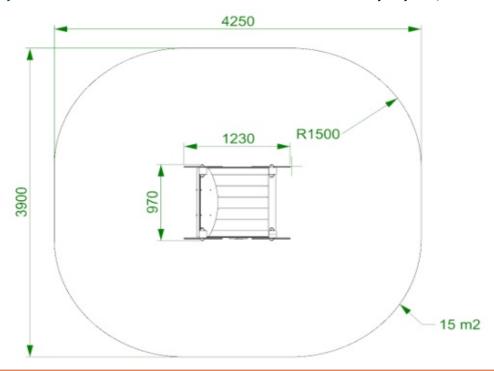

## DATASHEET

**Product:** 

**VAGO 3** (A9023)

Type:

**Producer:** 

**Dimensions:** 

Safety area:

Platform height:

Max. fall height:

User group:

Spare parts availability:

Multifunctional play structure

**FUN TIME Itd** 

1230 x 970 x 1200 mm (lenght x width x height)

4250 x 3900 mm / 15 m2

200 mm