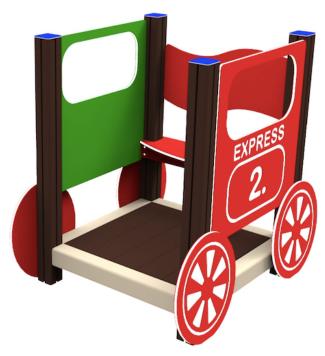

## DATASHEET

**Product:** 

**VAGO 3** (A9023)

Type:

**Producer:** 

**Dimensions:** 

Safety area:

Platform height:

Max. fall height:

User group:

Spare parts availability:

Multifunctional play structure

**FUN TIME Itd** 

1230 x 970 x 1200 mm (lenght x width x height)

4250 x 3900 mm / 15 m2

200 mm

200 mm

2-6 years

Producer

Materials used:

Structural poles: Aluminium profile 90x90 mm with eloxed surface, Platform: steel frame 880x880mm with wood-composite floor 140x24mm, Stairs: steel frame 670x140mm,, with wood-composite flooring 24mm thick, Handles and other steel parts: Steel with zinked layer and coloured powder coating. Roof and side panels: HDPE sheets wit 12, 15 or 19mm thickness. Slide: Polyethylene, Screws: Stainless steel