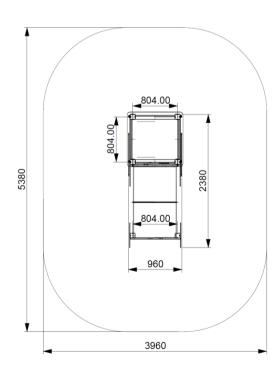

## Safety area: Platform height: Max. fall height: User group: Spare parts availability:

Multifunctional play structure ALUPLAY k.s. 2380 x 960 x 1900 mm (lenght x width x height) 5380 x 3960 mm / 18 m2 200 mm 200 mm 2-6 years Producer