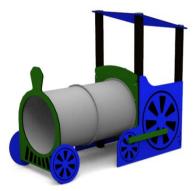

# LOKO (A9020)

## Safety area: Platform height: Max. fall height: User group: Spare parts availability:

Multifunctional play structure ALUPLAY k.s. 2380 x 960 x 1900 mm (lenght x width x height) 5380 x 3960 mm / 18 m2 200 mm 200 mm 2-6 years Producer

#### Materials used:

Structural poles: Aluminium profile 90x90 mm with eloxed surface, Platform: steel frame 880x880mm with wood-composite floor 140x24mm, Stairs: steel frame 670x140mm,, with wood-composite flooring 24mm thick, Handles and other steel parts: Steel with zinked layer and coloured powder coating. Roof and side panels: HDPE sheets wit 12, 15 or 19mm thickness. Slide: Polyethylene, Screws: Stainless steel