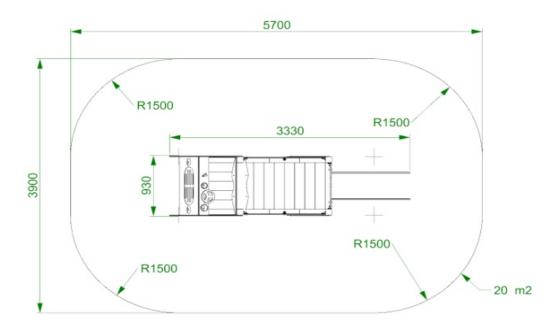

## DATASHEET

FIREMEN (A9010) **Product:** 

Type:

**Producer:** 

**Dimensions:** 

Safety area:

Platform height:

Max. fall height:

User group:

Spare parts availability:

Multifunctional play structure Materials used:

**FUN TIME Itd** 

3330 x 930 x 1350 mm

(lenght x width x height)

5700 x 3900 mm / 20 m2

570 mm