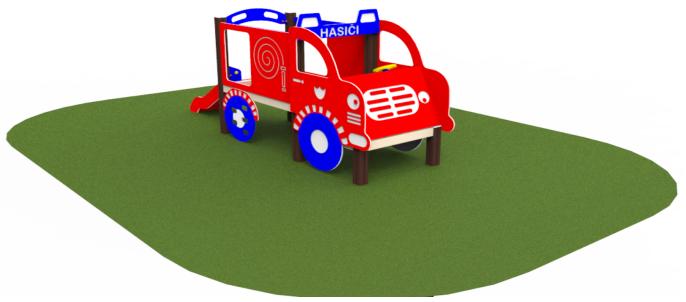

## DATASHEET

FIREMEN (A9010) **Product:** 

Type:

**Producer:** 

**Dimensions:** 

Safety area:

Platform height:

Max. fall height:

User group:

Spare parts availability:

Multifunctional play structure Materials used:

**FUN TIME Itd** 

3330 x 930 x 1350 mm

(lenght x width x height)

5700 x 3900 mm / 20 m2

570 mm

570 mm

2-6 years

**Producer** 

Structural poles: Aluminium profile 90x90 mm with eloxed surface, Platform: steel frame 880x880mm with wood-composite floor 140x24mm, Stairs: steel frame 670x140mm,, with wood-composite flooring 24mm thick, Handles and other steel parts: Steel with zinked layer and coloured powder coating. Roof and side panels: HDPE sheets wit 12, 15 or 19mm thickness. Slide:

Polyethylene, Screws: Stainless steel