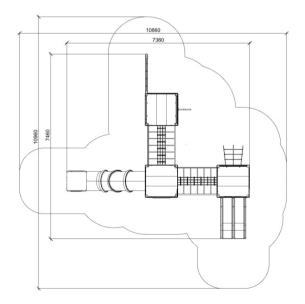

## EXCALIBUR (A7705) Product:

Type: Multifunctional tower

Producer: ALUPLAY k.s.

Dimensions: 7360 x 7460 x 3460 mm

(lenght x width x height)

10860 x 10960 mm Safety area:

1700 mm Platform height: Max. fall height: 1700 mm User group: 5-12 years Spare parts availability: Producer