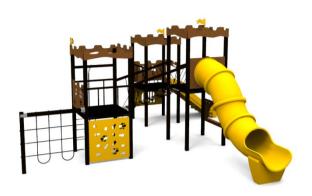

## EXCALIBUR (A7705) Product:

Type: Multifunctional tower

Producer: ALUPLAY k.s.

Dimensions: 7360 x 7460 x 3460 mm

(lenght x width x height)

10860 x 10960 mm Safety area:

1700 mm Platform height: Max. fall height: 1700 mm User group: 5-12 years Spare parts availability: Producer

Materials used:

Structural poles: Aluminium profile 90x90 mm with eloxed surface, Platform: alulminium frame with anti-slip HDPE, Stairs: anti.slip HPL, Handles and other steel parts: Stainless steel or aluminium with eloxed surface, Roof and side panels: HDPE sheets wit 12, 15 or 19mm thickness. Slides and Tunels: Polyethylene, Screws: Stainless steel. Rope: 16mm polyamid rope with steel cord