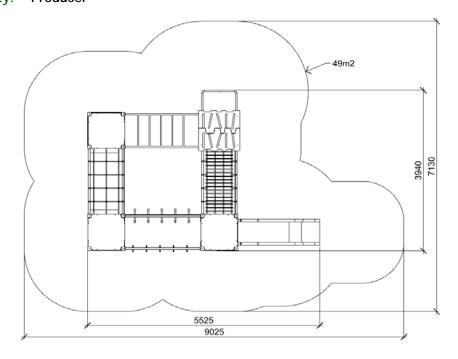

MIMA (A7403 HDPE) Product:

Type: Multifunctional tower

Producer: **FUN TIME Itd** 

**Dimensions:** 5525 x 3940 x 3335 mm

(lenght x width x height)

9025 x 7130 mm / 49 m2 Safety area:

Platform height: 1400 mm Max. fall height: 1400 mm User group: 6-12 years Spare parts availability: **Producer** 