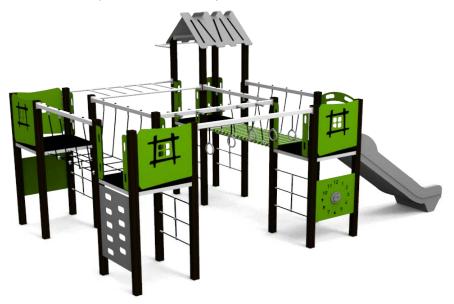

MIMA (A7403 HDPE) Product:

Type: Multifunctional tower

Producer: **FUN TIME Itd** 

**Dimensions:** 5525 x 3940 x 3335 mm

(lenght x width x height)

9025 x 7130 mm / 49 m2 Safety area:

Platform height: 1400 mm Max. fall height: 1400 mm User group: 6-12 years Spare parts availability: **Producer** 

## Materials used:

Structural poles: Aluminium profile 90x90 mm with eloxed surface, Platforms: made of 12mm HPL antislip surface sheet 870x870mm, Stairs: made of 12mm HPL anti-slip surface sheet 670x140mm, Handles and other steel parts: Stainless steel. Roof and side panels: 12/15/19mm HDPE sheet . Slide: Polyethylene, Screws / connecting material: Stainless steel.