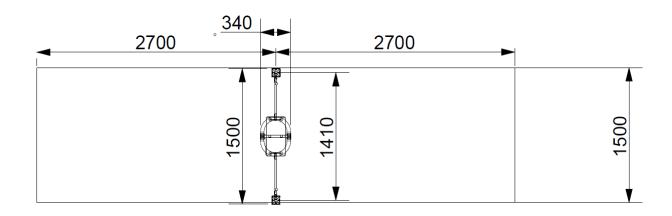

## Mini swing (A222)

Type:

**FUN TIME Itd** 

**Swings** 

Producer: **Dimensions:** 

1500 x 340 x 1500 mm

(lenght x width x height)

5400 x 1500 mm

Safety area: Platform height:

Max. fall height:

1000 mm

User group:

2-6 years

Spare parts availability:

**Producer** 

Materials used: