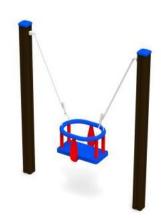

## Mini swing (A222)

Type:

**FUN TIME Itd** 

**Swings** 

Producer: **Dimensions:** 

1500 x 340 x 1500 mm

(lenght x width x height)

5400 x 1500 mm