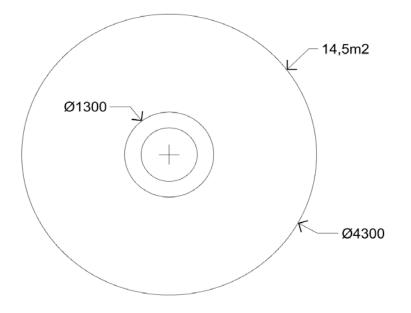

## Trampoline 130 round

Type: Producer: Dimensions:

### Safety area: Platform height: Max. fall height: User group: Spare parts availability:

Trampolines Global playgrounds 1300 x 1300 x 400 mm (lenght x width x height) 4300 x 4300 mm

900 mm from 3 years Producer