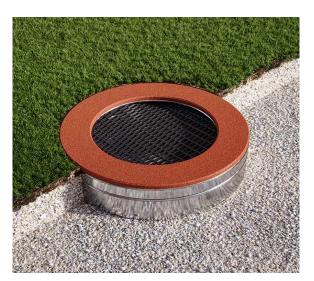

## Trampoline 130 round

Type: Producer: Dimensions:

### Safety area: Platform height: Max. fall height: User group: Spare parts availability:

Trampolines Global playgrounds 1300 x 1300 x 400 mm (lenght x width x height) 4300 x 4300 mm

900 mm from 3 years Producer

#### Materials used:

Construction and support: hot-dip galvanized steel, Jump material: polyamide lamellas, strung on a stainless steel cord coated with a PVC sheath

Trampoline has a 2-point opening for service purposes. Max users per trampoline: 1 (one person at a time). Mat deflection 25cm (+/-3cm).